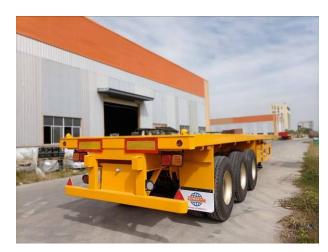

t, reverse light, side light, reflector, fog light; one set of 6-pin standard cable |
| Container locks           | 12(for 1x20GP,2X20GP,1X40HQ)                                                                                                                              |
| Painting:                 | Two coat of anti-corrosion prime; one coat of finish painting                                                                                             |
| Accessory:                | One tool box; one set of standard tool                                                                                                                    |



### **SUNSKY VEHICLE CO., LIMITED**

Web: www.sunskytrailer.com

Cell/whatsapp: +86 15160077525

Email:sunskytrailers@gmail.com

#### **Product Photo**







### **Advantages**

- 1. The structure of flatbed semi-trailer is made of high-strength international steel; it has light dead weight, and it has good advantage in anti-distortion, anti-seismic, anti-turbulence, and meets the needs of different road bearing capacity.
- 2. The web height of flatbed trailer is from 400mm to 550mm, the longitudinal beam is welded by automatic submerged arc welding, the frame is shot peening, and the beam penetrates the longitudinal beam and welds the whole.
- 3. Tandem dry plate spring and suspension bearing composition, reasonable structure, with strong rigidity and strength, used to support the load slow impact.



## **SUNSKY VEHICLE CO., LIMITED**

Web: www.sunskytrailer.com

Cell/whatsapp: +86 15160077525

Email:sunskytrailers@gmail.com

### **Prod