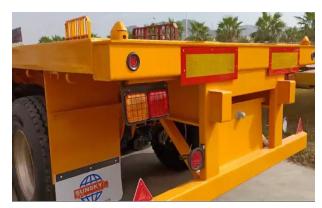

### **Product detail photos**

Long life LED lighting system

Durable and Attractive rear bumper design

Heavy duty design suspension hanger

Main beam thickness 14 /8 /16mm, Durable chassis

Heavy load American type spring suspension Long lifespan and low maintain cost Axles

Heavy loading 19 Inch Two speed landing gear Strong Side fence to protect the trailer