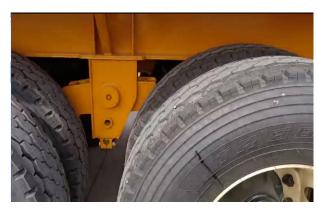

### **Product detail photos**

Long life LED lighting system

Durable and Attractive rear bumper design

Heavy duty design suspension hanger

Main beam thickness 14 /8 /16mm, Durable chassis

Heavy load American type spring suspension Long lifespan and low maintain cost Axles

Heavy loading 19 Inch Two speed landing gear Strong Side fence to protect the trailer