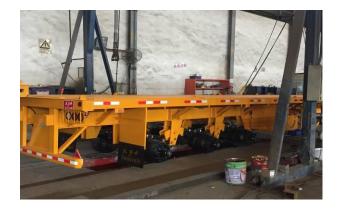

TED**

Web: www.sunskytrailer.com

Cell/whatsapp: +86 15160077525

Email:sunskytrailers@gmail.com

### **Product detail photos**



Long life LED lighting system

Durable and Attractive rear bumper design



Heavy duty design suspension hanger

Main beam thickness 14 /8 /16mm, Durable chassis



Heavy load American type spring suspension Long lifespan and low maintain cost Axles



Heavy loading 19 Inch Two speed landing gear Strong Side fence to protect the trailer

### **Deliver Photo**



Two units flatbed trailers load by 40FT High container



Three units flatbed trailers fold and load by bulk ship



# SUNSKY VEHICLE CO., LIMITED ytrailer.com Cell/whatsapp: +86 15160077525 Email:sunskytr

Web: www.sunskytrailer.com

Email:sunskytrailers@gmail.com

### **Production Process**