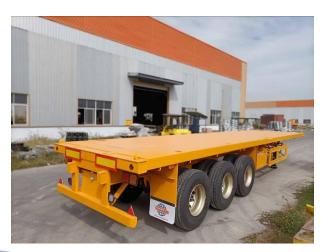

reverse light, side light, reflector, fog light; one set of 6-pin standard cable |
| Container locks           | 12(for 1x20GP,2X20GP,1X40HQ)                                                                                                                              |
| Painting:                 | Two coat of anti-corrosion prime; one coat of finish painting                                                                                             |
| Accessory:                | One tool box; one set of standard tool                                                                                                                    |



### **SUNSKY VEHICLE CO., LIMITED**

Web: www.sunskytrailer.com

Cell/whatsapp: +86 15160077525

Email:sunskytrailers@gmail.com

#### **Product Photo**







### **Advantages**

- 1. The structure of flatbed semi-trailer is made of high-strength international steel; it has light dead weight, and it has good advantage in anti-distortion, anti-seismic, anti-turbulence, and meets the needs of different road bearing capacity.
- 2. The web height of flatbed trailer is from 400mm to 550mm, the longitudinal beam is welded by automatic submerged arc welding, the frame is shot peening, and the beam penetrates the longitudinal beam and welds the whole.
- 3. Tandem dry plate spring and suspension bearing composition, reasonable structure, with strong rigidity and strength, used to support the load slow impact.



## **SUNSKY VEHICLE CO., LIMITED**

Web: www.sunskytrailer.com

Cell/whatsapp: +86 15160077525

Email:sunskytrailers@gmail.com

### **Produc