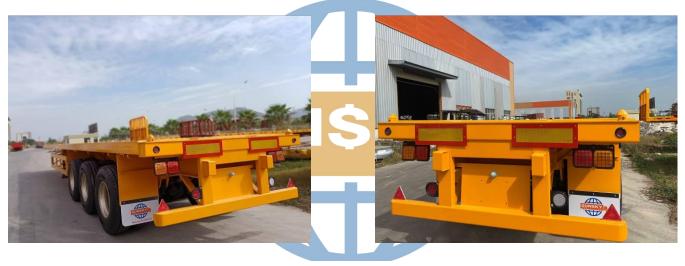

everse light, side light, reflector, fog light; one set of 6-pin standard cable |
| Container locks           | 12(for 1x20GP,2X20GP,1X40HQ)                                                                                                                              |
| Painting:                 | Two coat of anti-corrosion prime; one coat of finish painting                                                                                             |
| Accessory:                | One tool box; one set of standard tool                                                                                                                    |



### **SUNSKY VEHICLE CO., LIMITED**

Web: www.sunskytrailer.com

Cell/whatsapp: +86 15160077525

Email:sunskytrailers@gmail.com

#### **Product Photo**







### **Advantages**

- 1. The structure of flatbed semi-trailer is made of high-strength international steel; it has light dead weight, and it has good advantage in anti-distortion, anti-seismic, anti-turbulence, and meets the needs of different road bearing capacity.
- 2. The web height of flatbed trailer is from 400mm to 550mm, the longitudinal beam is welded by automatic submerged arc welding, the frame is shot peening, and the beam penetrates the longitudinal beam and welds the whole.
- 3. Tandem dry plate spring and suspension bearing composition, reasonable structure, with strong rigidity and strength, used to support the load slow impact.



## **SUNSKY VEHICLE CO., LIMITED**

Web: www.sunskytrailer.com

Cell/whatsapp: +86 15160077525

Email:sunskytrailers@gmail.com

### **Product