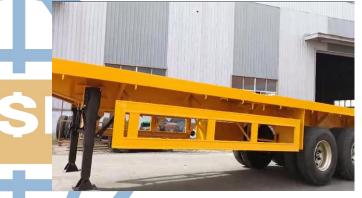

- 2. The web height of flatbed trailer is from 400mm to 550mm, the longitudinal beam is welded by automatic submerged arc welding, the frame is shot peening, and the beam penetrates the longitudinal beam and welds the whole.
- 3. Tandem dry plate spring and suspension bearing composition, reasonable structure, with strong rigidity and strength, used to support the load slow impact.



## **SUNSKY VEHICLE CO., LIMITED**

Web: www.sunskytrailer.com

Cell/whatsapp: +86 15160077525

Email:sunskytrailers@gmail.com

### **Product detail photos**



Long life LED lighting system

Durable and Attractive rear bumper design



Heavy duty design suspension hanger

Main beam thickness 14 /8 /16mm, Durable chassis



Heavy load American type spring suspension Long lifespan and low maintain cost Axles



Heavy loading 19 Inch Two speed landing gear Strong Side fence to protect the trailer

### **Deliver Photo**



Two units flatbed trailers load by 40FT High container



Three units flatbed trailers fold and load by bulk ship



# SUNSKY VEHICLE CO., LIMITED ytrailer.com Cell/whatsapp: +86 15160077525 Email:sunskytr

Web: www.sunskytrailer.com

Email:sunskytrailers@gmail.com

### **Production Process**