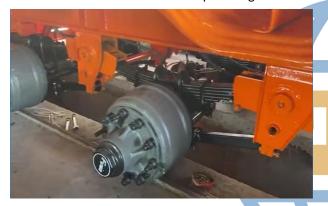

### **Product detail photos**

Long life LED lighting system

Durable and Attractive rear bumper design

Heavy duty design suspension hanger

Main beam thickness 14 /8 /16mm, Durable chassis

Heavy load American type spring suspension Long lifespan and low maintain cost Axles

Heavy loading 19 Inch Two speed landing gear Strong Side fence to protect the trailer