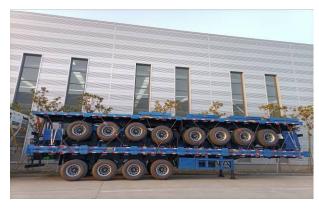

penetrates the longitudinal beam and welds the whole.
- 3. Tandem dry plate spring and suspension bearing composition, reasonable structure, with strong rigidity and strength, used to support the load slow impact.



## **SUNSKY VEHICLE CO., LIMITED**

Web: www.sunskytrailer.com

Cell/whatsapp: +86 15160077525

Email:sunskytrailers@gmail.com

### **Product detail photos**



Long life LED lighting system

Durable and Attractive rear bumper design



Heavy duty design suspension hanger

Main beam thickness 14 /8 /16mm, Durable chassis



Heavy load American type spring suspension Long lifespan and low maintain cost Axles



Heavy loading 19 Inch Two speed landing gear Strong Side fence to protect the trailer

### **Deliver Photo**



Two units flatbed trailers load by 40FT High container



Three units flatbed trailers fold and load by bulk ship



# SUNSKY VEHICLE CO., LIMITED ytrailer.com Cell/whatsapp: +86 15160077525 Email:sunskytr

Web: www.sunskytrailer.com

Email:sunskytrailers@gmail.com

### **Production Process**